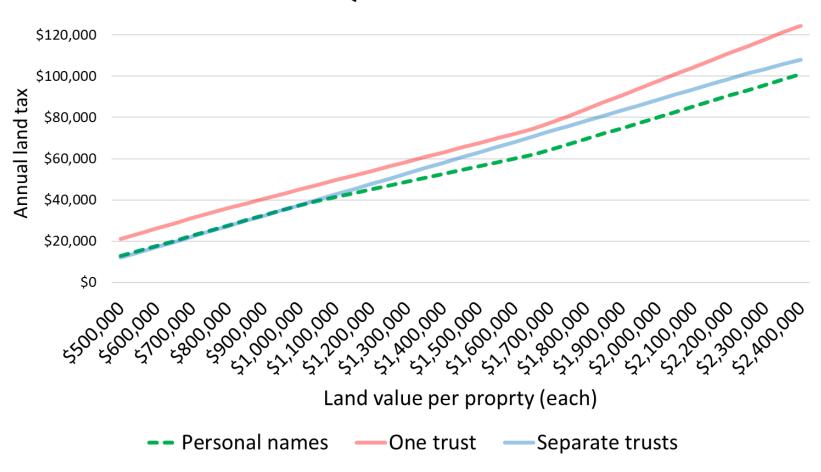

### QUEENSLAND LAND TAX CHARTS

The below chart compares owning three investment properties in personal name/s *versus* in one family trust *versus* in two separate family trusts.

## Annual land tax if you own three properties in Queensland