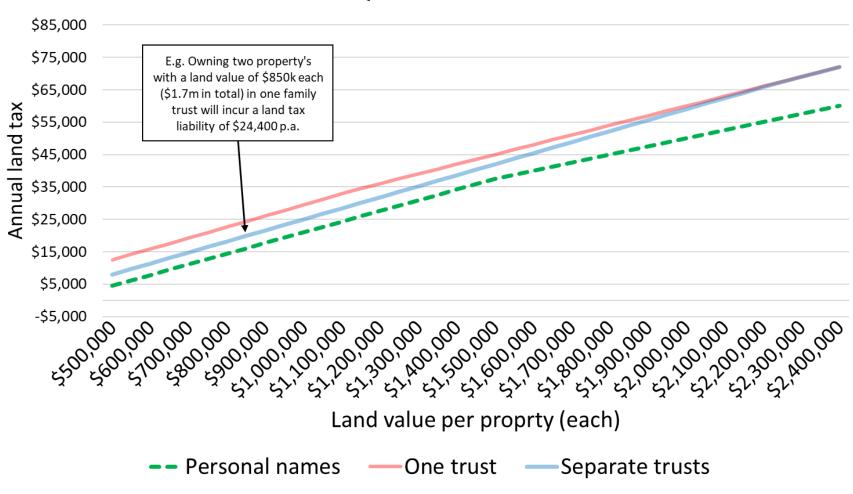

### QUEENSLAND LAND TAX CHARTS

The below chart compares owning two investment properties in personal name/s versus in one family trust versus in two separate family trusts.

# Annual land tax if you own two properties in Queensland