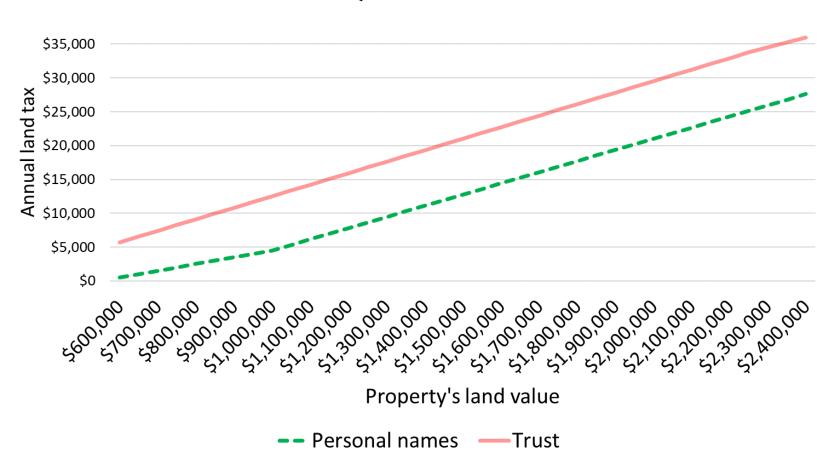

### QUEENSLAND LAND TAX CHARTS

The chart below compares the annual land tax cost of owning an investment property in personal names (jointly or solely) *versus* in a family trust.

## Annual land tax if you own one properties in Queensland