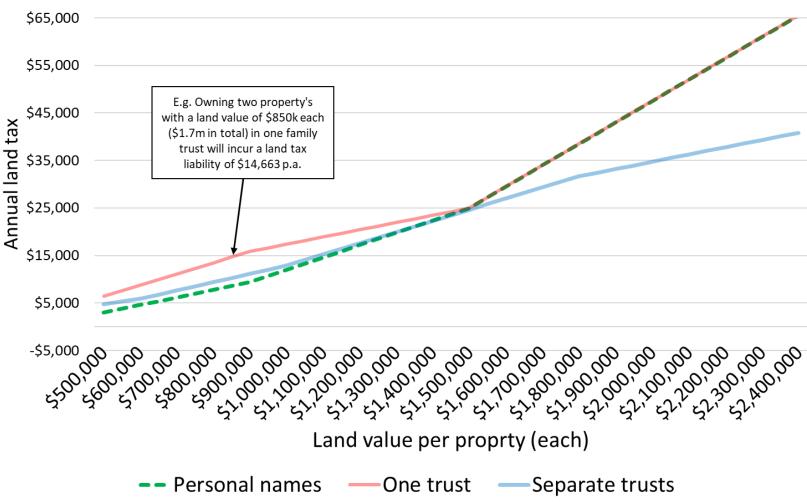

### VICTORIAN LAND TAX CHARTS

The below chart compares owning two investment properties in personal name/s versus in one family trust versus in two separate family trusts.

## Annual land tax if you own two properties in Victoria