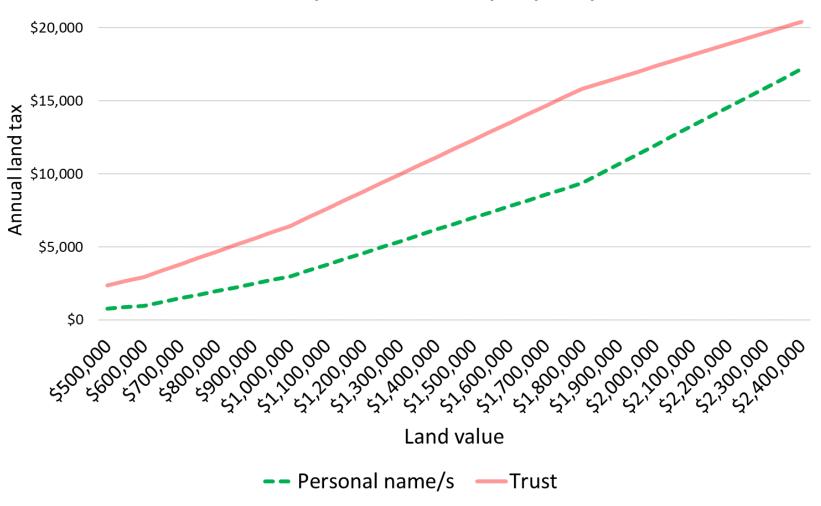

### VICTORIAN LAND TAX CHARTS

The chart below compares the annual land tax cost of owning an investment property in personal names (jointly or solely) *versus* in a family trust.

# Annual land tax if you own one property in Victoria