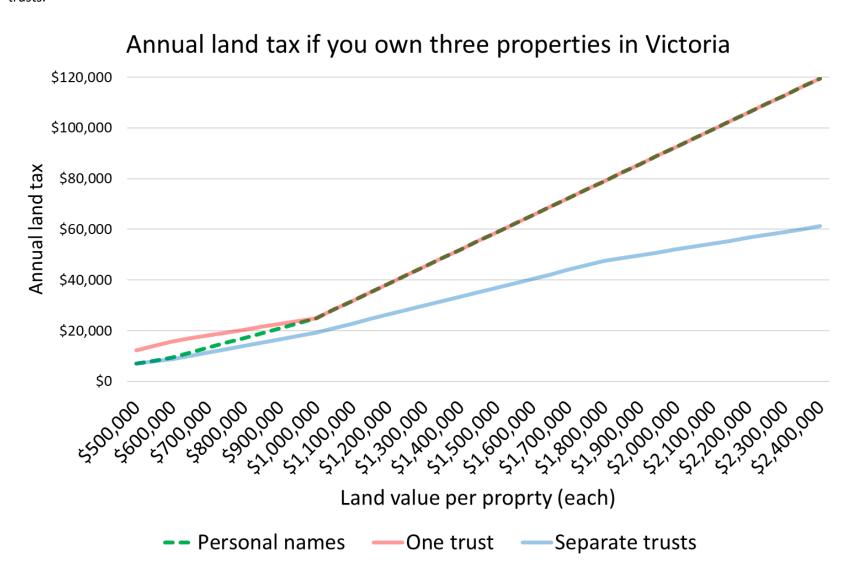

### VICTORIAN LAND TAX CHARTS

The below chart compares owning three investment properties in personal name/s *versus* in one family trust *versus* in two separate family trusts.